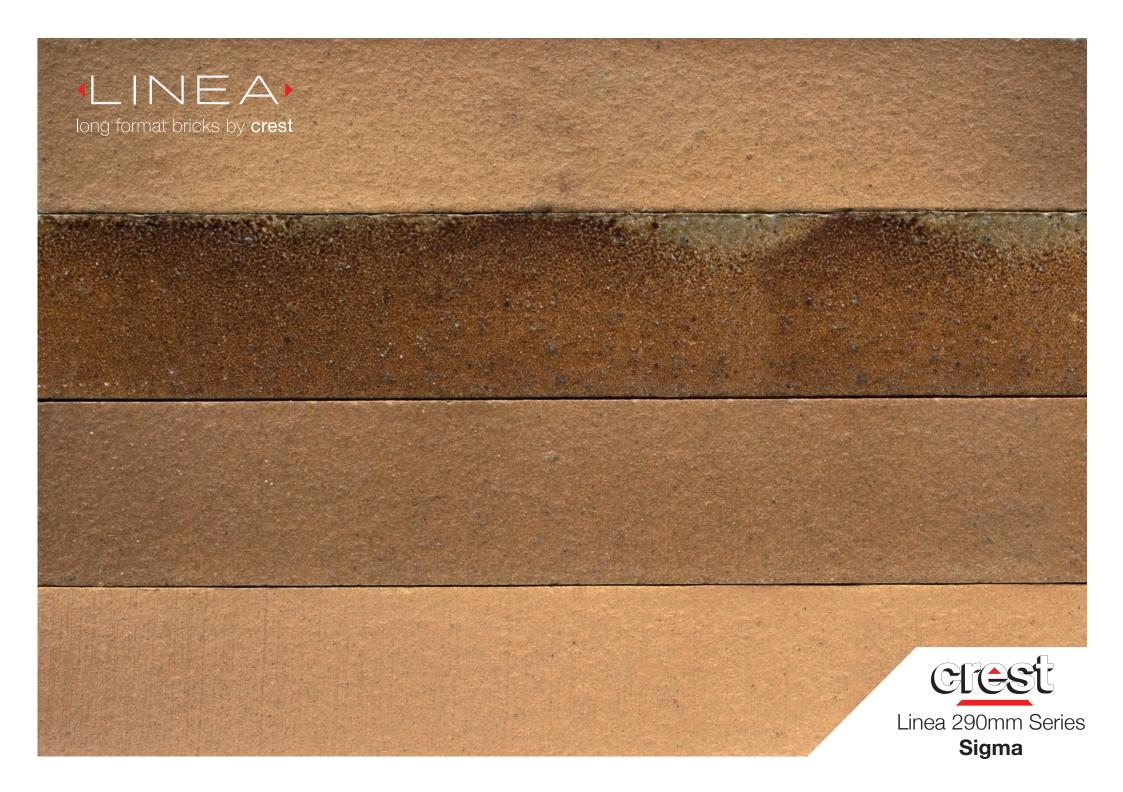

## Sigma Linea 290mm Series

Crest Linea "290mm Series" bricks are becoming increasingly popular in the UK, with architects appreciating the dramatic effect our long format bricks can have on the aspect of any building. With more colours and textures now available call the Crest team to discuss our latest linea brick designs.

## 290 x 90 x **52mm**

compressive strength: ≥ 42 N/mm<sup>2</sup>

water absorption: ≤ 5%

durability: FL / F2

weight per pack: 1200kg

pack size: 768

active soluble salts content: Class S9

dry weight per brick: 1.5kg