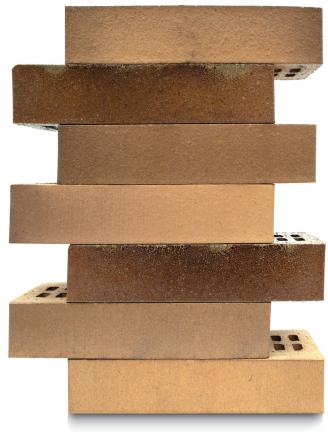

## Sigma Linea 290mm Series

Crest Linea "290mm Series" bricks are becoming increasingly popular in the UK, with architects appreciating the dramatic effect our long format bricks can have on the aspect of any building. With more colours and textures now available call the Crest team to discuss our latest linea brick designs.

## 290 x 90 x **52mm**

compressive strength: ≥ 42 N/mm<sup>2</sup>

water absorption: ≤ 5%

durability: FL / F2

weight per pack: 1200kg

pack size: 768

active soluble salts content: Class S9

dry weight per brick: 1.5kg